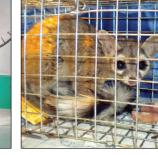

- Ringtail

"I saw a dead rabbit on the side of the highway. I flew down to take it away, but as I lifted up, a truck ran into me. My wing was injured. I could run but I couldn't fly. A sheriff and a volunteer from Wildcare caught me and I was brought to Wildcare."