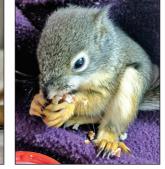

## Why were you rescued and brought to Wildcare Eastern Sierra for help?

"I was pulled from my

nest by a bird with a

sharp beak. I wiggled

and it dropped me to

the ground. My tummy

was bleeding. A person

to her house where she

fed me and took care

of me. I finally went to

learn how to be a wild

– Chickaree (Douglas

Tree Squirrel)

squirrel."

"A man rescued my nest when he saw mom had been killed. When he took us to Wildcare, it was time for me to break out of my egg. Most of my brothers and found me and took me sisters were hatching too. I'm learning how to find food."