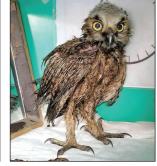

"I found an opening into a big building where someone kept leaving some yummy snacks. One night they set a trap and I was caught. Wildcare came and, since I wasn't hurt, they took me to a good - Western Screech Owl hunting place (no more Twinkies) and let me go."