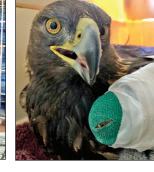

"A few friends and I were flying near Church and Fowler, looking for food. I got into some kind of opening and couldn't get out. A person saw me and went to the Police Department. They came and picked me up, put me in a box with a towel, and called - Golden Eagle Wildcare."